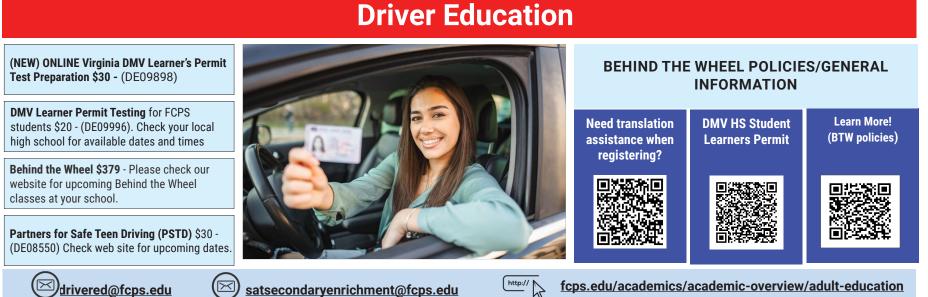

### K-12 Enrichment/ACE 4 Kids

FCPS ACE offers K12 students a variety of programs designed for what they need and to fit into their busy schedules; both in-person, online and hybrid. From career exploration classes to SAT prep, there's a course for everyone.\* If your teen is ready to get behind the wheel, our courses prepare new drivers to be safe, conscientious, and responsible. Check out our website for additional courses added frequently. \*These classes are enrichment offerings that do not count toward FCPS graduation requirements.

Prepare for the GED Math Test | Course SM07560

Prepare for the GED Test | Course SM07561

ONLINE Virginia DMV Learner's Permit Test Preparation | Course DE09898